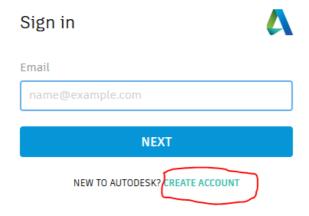

3. Select create Account

Audience: Students Last reviewed: 22/09/2020

4. Select region /educational role/ institution type/dob as shown below:

5. Enter your details, using an email address ending shu.ac.uk